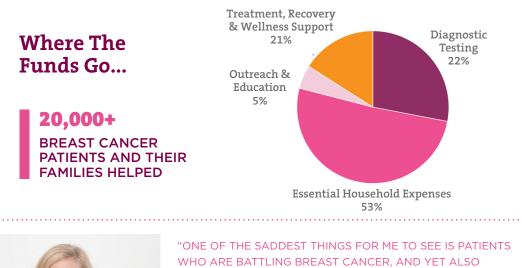

# MORE THAN \$4.5 MILLION\* AWARDED!

### **PINK AID'S PINK PURSE**

*Over 2,100 breast cancer patients, in 27 different states, have received emergency aid totaling more than \$1.8 Million dollars!* 

Pink Aid is the only national organization providing emergency financial assistance to breast cancer patients in dire need within just a few days, helping keep families afloat during this critical time.