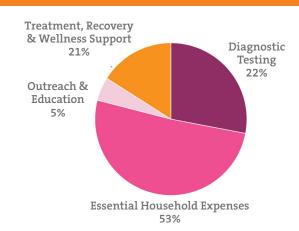

# Where The Funds Go...

20,000+

BREAST CANCER
PATIENTS AND THEIR
FAMILIES HELPED

"ONE OF THE SADDEST THINGS FOR ME TO SEE IS PATIENTS WHO ARE BATTLING BREAST CANCER, AND YET ALSO STRUGGLING WITH THEIR MOST BASIC FINANCIAL NEEDS. UNTIL THE PINK PURSE, I HAD NEVER ENCOUNTERED AN ORGANIZATION THAT CAN HELP PATIENTS WITH THEIR MOST BASIC NEEDS IN FINANCIAL CRISIS WITH JUST A 24 OR 48 HOUR TURNAROUND."

# MORE THAN \$2 MILLION\* AWARDED!

#### PINK AID'S PINK PURSE

Over 2,100 breast cancer patients, in 27 different states, have received emergency aid totaling more than \$1.8 Million dollars!

Pink Aid is the only national organization providing emergency financial assistance to breast cancer patients in dire need within just a few days, helping keep families afloat during this critical time.