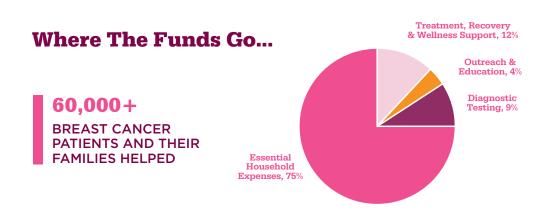

# **PINK AID'S PINK PURSE**

Since inception, **over 8,000** breast cancer patients, in **48** states, have received emergency financial aid totaling more than **\$4.5** million dollars

Pink Aid is the only national organization providing emergency financial assistance to breast cancer patients in dire need within just a few days, helping keep families afloat during this critical time.